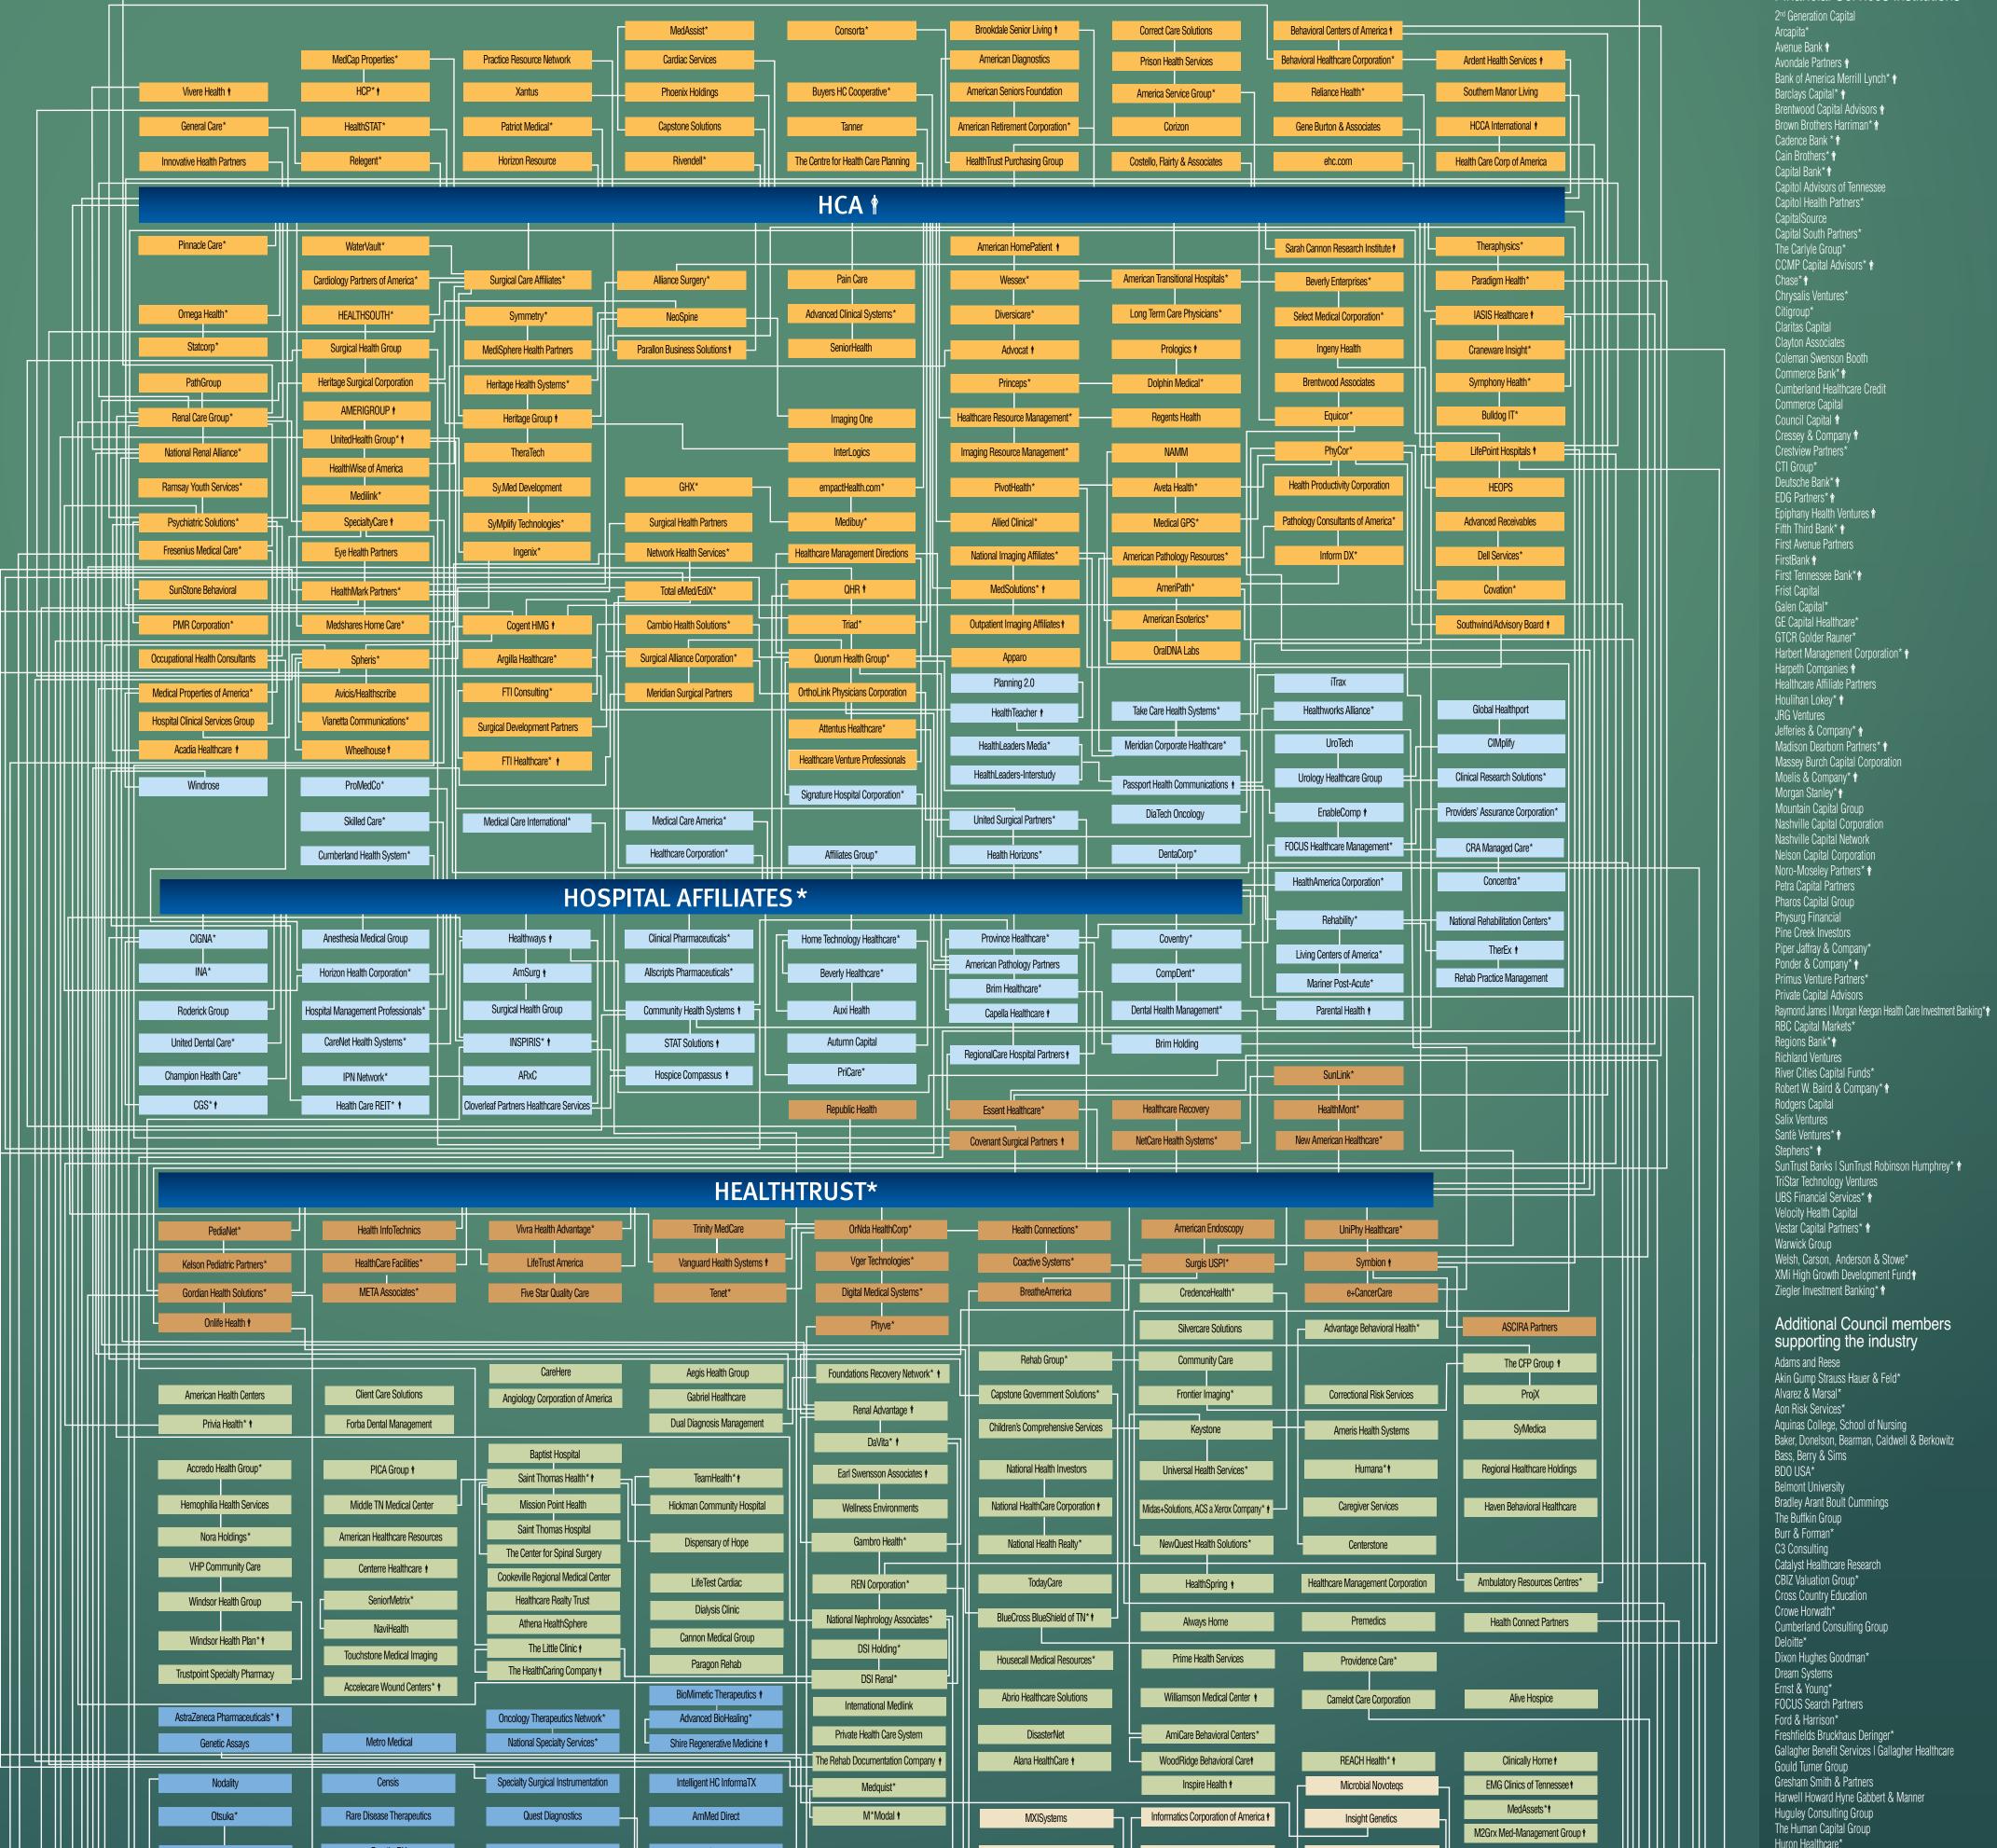

The Nashville Health Care Council, founded in 1995 as an affiliate of the Nashville Area Chamber of Commerce, is an association of health care industry leaders working together to further establish Nashville's position as the nation's health care industry capital. The health care industry is Nashville's largest and fastest growing employer, contributing approximately 200,000 jobs and \$30 billion to the local economy. Worldwide, Nashville's health care industry generates \$70 billion in annual revenue and approximately 400,000 jobs. For more information on the Council, please visit www.healthcarecouncil.com.

\* Indicates company is not headquartered in Nashville, Tennessee, or is no longer operating under this name. Connections on the Tree provide historical references, including spin-offs, mergers, acquisitions, and C-suite-level management ties. Source: Nashville Health Care Council.

This information is current for Council membership year July 1, 2011 – June 30, 2012.

An affiliate of the Nashville Area Chamber of Commerce

Vanderbilt University Medical Center

HCA connections

Services

Hospital Affiliates connections

Biotechnology/Pharmaceuticals/ Medical Technology & Devices

Information Technology/e-Health

HealthTrust connections